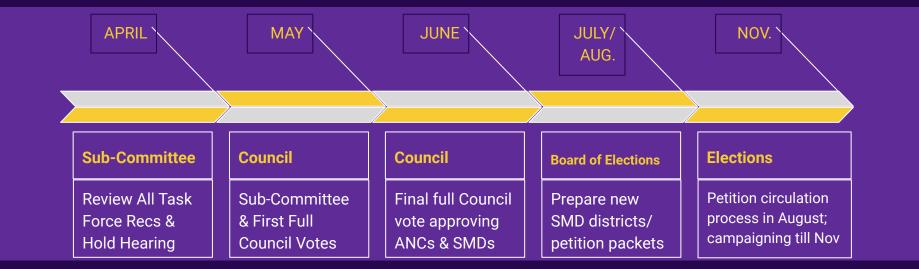

## **Expected Next Steps**

Once ward task force work is completed...

**Voicemail:** 202-642-5714 Ward4Redistricting @DCCouncil.us 00 **Community Hearings** #Ward4 Sunday, Feb 6 Redistricting (2-4 pm) Tuesday, March 8 (7-9 pm)