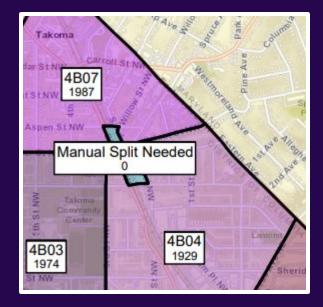

## **Block Split / Manual Map Making Decisions**

- 3/4G01-02 "Wiggle"
- 4B04/4B07 Metropolitan Branch Trail/ train tracks
- 4A or 4E Park areas
- Uneven blocks (4E05/4C, 4D02, 4C03, 4B02/4B07, etc.)

- Other??