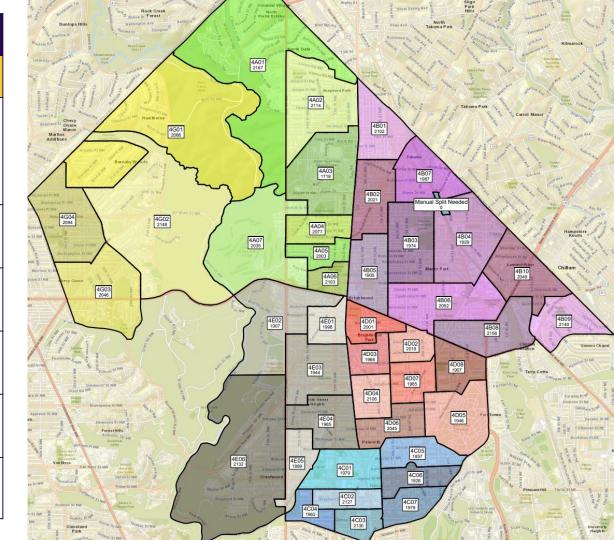

| FINAL MAP           |                                                                                         |
|---------------------|-----------------------------------------------------------------------------------------|
| ANCs                | Neighborhoods                                                                           |
| <b>4A</b><br>7 SMDs | Brightwood, Shepherd<br>Park, Colonial Village,<br>North Portal Estates,<br>Walter Reed |
| <b>4B</b>           | Takoma, Lamond Riggs,                                                                   |
| 10 SMDs             | Manor Park                                                                              |
| <b>4C</b>           | Petworth, N. Columbia                                                                   |
| 7 SMDs              | Heights (14th St)                                                                       |
| <b>4D</b>           | Brightwood Park, NE                                                                     |
| 8 SMDs              | Petworth                                                                                |
| <b>4E</b>           | Crestwood, 16th Street                                                                  |
| 6 SMDs              | Heights, NW Petworth                                                                    |
| <b>4G</b>           | Chevy Chase, Barnaby                                                                    |
| 4 SMDs              | Woods, Hawthorne                                                                        |

## **Block Split / Manual Map Making Decisions**

- 3/4G01-02 "Wiggle"
- 4B04/4B07 Metropolitan Branch Trail/ train tracks
- 4A or 4E Park areas
- Uneven blocks (4E05/4C, 4D02, 4C03, 4B02/4B07, etc.)

- Other??